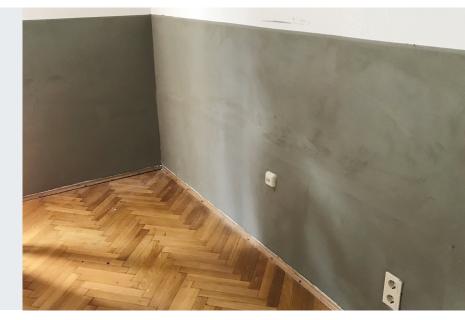

## Renovation of a room in 8010 Graz

Due to a damp wall with mould infestation, a room in an existing apartment was renovated. To avoid future moisture damage, two heating foils of 5 m length each were installed in the wall of the 30 m² room. The **E-NERGY CARBON FLEECE** system was used.

| Wall covering   | Fine putty            |
|-----------------|-----------------------|
| Surface heating | E-NERGY CARBON FLEECE |
| Surface         | 30 m <sup>2</sup>     |
| Area            | Upper floor           |