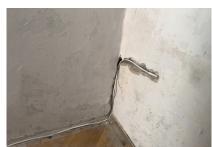

## Renovation of a room in 8010 Graz

Due to a damp wall with mould infestation, a room in an existing apartment was renovated. To avoid future moisture damage, two heating foils of 5 m length each were installed in the wall of the 30 m² room. The **E-NERGY CARBON FLEECE** system was used.