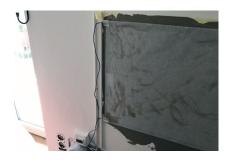

## Renovation of a room in 8010 Graz

Due to a damp wall with mould infestation, a room in an existing apartment was renovated. To avoid future moisture damage, two heating foils of 5 m length each were installed in the wall of the 30 m² room. The **E-NERGY CARBON FLEECE** system was used.

## Construction

1 Raw wall

2 Putty

**3** E-NERGY CARBON FLEECE

4 Fine putty

5 Painting, wallpaper, tiles

1 mm 0,4 mm 2 mm

4 mm