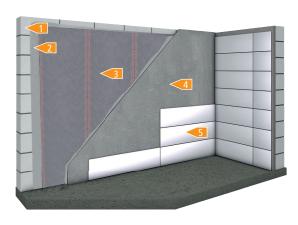

## Construction

1 Raw wall

2 Putty

**3** E-NERGY CARBON FLEECE

4 Fine putty

5 Painting, wallpaper, tiles

1 mm 0,4 mm 2 mm

4 mm