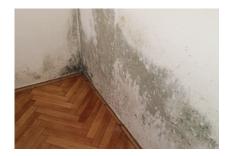

## Renovation of a room in 8010 Graz

Due to a damp wall with mould infestation, a room in an existing apartment was renovated. To avoid future moisture damage, two heating foils of 5 m length each were installed in the wall of the 30 m² room. The **E-NERGY CARBON FLEECE** system was used.