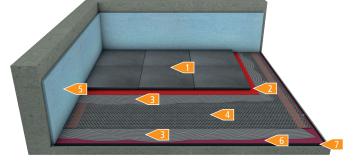

## Construction

- 1 Tiles | Natural stone
- 2 Sealing in damp rooms if necessary
- 3 Tile adhesive approx. 2 mm per layer
- 4 E-NERGY CARBON FLEECE
- 5 Edge insulation strips EPS | NEO
- 6 Primer
- 7 If necessary moisture barrier (bond to the substrate)