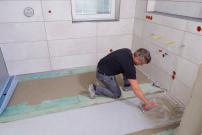

## New construction of a bungalow in 96152 Burghaslach

In the bungalow the E-NERGY CARBON FLEECE system was installed in the bathroom. A heating foil was installed inside the shower. In total, two heating foils of 2 m each were installed in the floor of the 11 m<sup>2</sup> room.

## Construction

- 1 Tiles | Natural stone
- 2 Sealing in damp rooms if necessary
- 3 Tile adhesive approx. 2 mm per layer
- 4 E-NERGY CARBON FLEECE
- 5 Edge insulation strips EPS | NEO
- 6 Primer
- 7 If necessary moisture barrier (bond to the substrate)