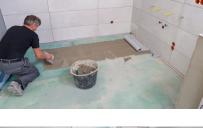

## New construction of a bungalow in 96152 Burghaslach

In the bungalow the E-NERGY CARBON FLEECE system was installed in the bathroom. A heating foil was installed inside the shower. In total, two heating foils of 2 m each were installed in the floor of the 11 m<sup>2</sup> room.

## Construction

- 1 Tiles | Natural stone
- 2 Sealing in damp rooms if necessary
- 3 Tile adhesive approx. 2 mm per layer
- 4 E-NERGY CARBON FLEECE
- 5 Edge insulation strips EPS | NEO
- 6 Primer
- 7 If necessary moisture barrier (bond to the substrate)