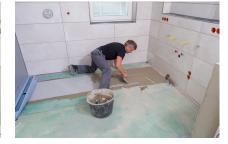

## New construction of a bungalow in 96152 Burghaslach

In the bungalow the E-NERGY CARBON FLEECE system was installed in the bathroom. A heating foil was installed inside the shower. In total, two heating foils of 2 m each were installed in the floor of the 11 m<sup>2</sup> room.

## Construction

- 1 Tiles | Natural stone
- 2 Sealing in damp rooms if necessary
- 3 Tile adhesive approx. 2 mm per layer
- 4 E-NERGY CARBON FLEECE
- 5 Edge insulation strips EPS | NEO
- 6 Primer
- 7 If necessary moisture barrier (bond to the substrate)