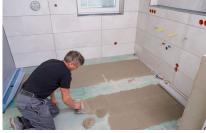

## New construction of a bungalow in 96152 Burghaslach

In the bungalow the E-NERGY CARBON FLEECE system was installed in the bathroom. A heating foil was installed inside the shower. In total, two heating foils of 2 m each were installed in the floor of the 11 m<sup>2</sup> room.

## Construction

- 1 Tiles | Natural stone
- 2 Sealing in damp rooms if necessary
- 3 Tile adhesive approx. 2 mm per layer
- 4 E-NERGY CARBON FLEECE
- 5 Edge insulation strips EPS | NEO
- 6 Primer
- 7 If necessary moisture barrier (bond to the substrate)