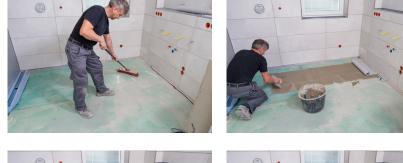

## New construction of a bungalow in 96152 Burghaslach

In the bungalow the E-NERGY CARBON FLEECE system was installed in the bathroom. A heating foil was installed inside the shower. In total, two heating foils of 2 m each were installed in the floor of the 11 m<sup>2</sup> room.

| Floor covering  | Tiles                 |
|-----------------|-----------------------|
| Surface heating | E-NERGY CARBON FLEECE |
| Surface         | 11 m <sup>2</sup>     |
| Area            | Ground floor          |