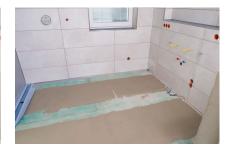

## New construction of a bungalow in 96152 Burghaslach

In the bungalow the E-NERGY CARBON FLEECE system was installed in the bathroom. A heating foil was installed inside the shower. In total, two heating foils of 2 m each were installed in the floor of the 11 m<sup>2</sup> room.

| Floor covering  | Tiles                 |
|-----------------|-----------------------|
| Surface heating | E-NERGY CARBON FLEECE |
| Surface         | 11 m <sup>2</sup>     |
| Area            | Ground floor          |