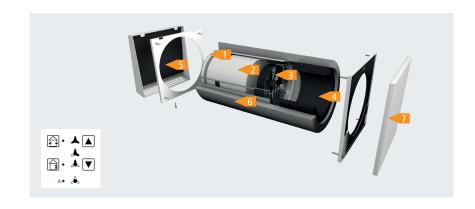

## **Details**

- Filter (G3, optional pollen filter)
- 2 Ceramic heat accumulators
- 3 Ventilator (12 V/DC)
- 4 Sound insulation mat
- 5 Exterior hood
- 6 Wall duct
- 7 Interior design screen