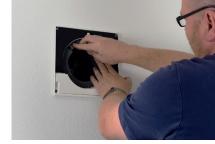

## **Details**

- Filter (G3, optional pollen filter)
- 2 Ceramic heat accumulators
- 3 Ventilator (12 V/DC)
- 4 Sound insulation mat
- 5 Exterior hood
- 6 Wall duct
- 7 Interior design screen