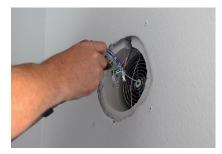

## **Details**

- Filter (G3, optional pollen filter)
- 2 Ceramic heat accumulators
- 3 Ventilator (12 V/DC)
- 4 Sound insulation mat
- 5 Exterior hood
- 6 Wall duct
- 7 Interior design screen