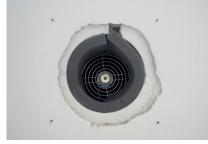

## **Details**

- Filter (G3, optional pollen filter)
- 2 Ceramic heat accumulators
- 3 Ventilator (12 V/DC)
- 4 Sound insulation mat
- 5 Exterior hood
- 6 Wall duct
- 7 Interior design screen